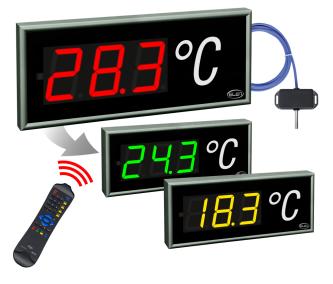

This set of numerical display, temperature sensor and IR remote control is designed to measure and display air temperature in large format. The temperature sensor is attached to display with cable and can be installed up to 2 meters from display.

Display has super-bright 3-color 7-segment modules with digit height 10 cm. LED color can be set with IR remote control to red, green, or yellow. It is also possible to set the temperature limits (high and low) and displayed values will change color when these limits are exceeded. Construction of display is made of aesthetic anodized aluminum frame platinum matt color and dim gray front glass. Back panel is from steel, painted with black powder paint. These displays are suitable for use in indoor environment only, but temperature probe can be installed indoor or outdoor. Flexible power cord for connecting to power mains is attached to back panel of display.