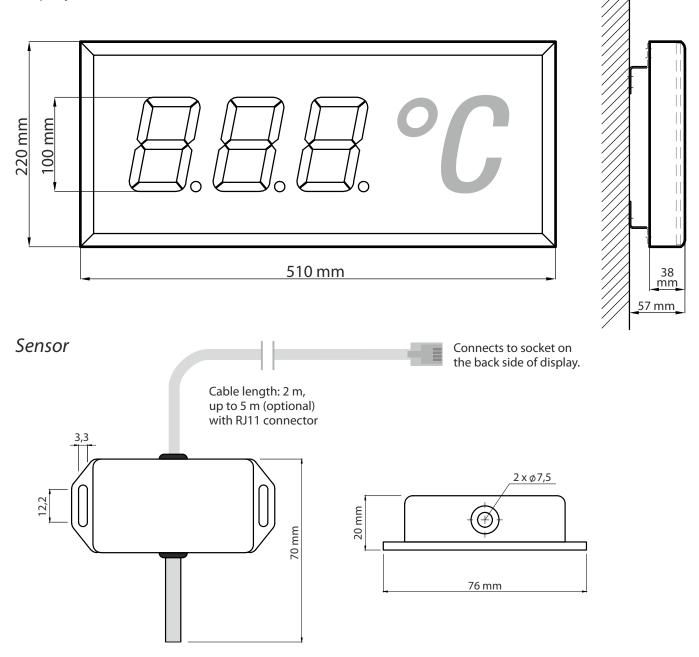

#### **Technical Specifications - Display**

| Number of digits     | 3                                                                                |
|----------------------|----------------------------------------------------------------------------------|
| Height of digits     | 100 mm                                                                           |
| Readability range    | up to 40 meters max.                                                             |
| LED type             | high brightness 7-segment LED modules                                            |
| LED color            | 3-colors: red, green, yellow (color can be set by IR remote control)             |
| Viewing angle        | 120°                                                                             |
| Fixed labels         | °C                                                                               |
| Frame color / type   | platinum matt / aesthetic anodized aluminum                                      |
| Front cover          | tinted acrylic glass with non-glare surface                                      |
| Connections          | 1x power supply 230 VAC (2 m cable with EU plug)                                 |
| Class of protection  | IP 20 (display is for indoor use only, probe can be installed indoor or outdoor) |
| Power supply         | 230 VAC (110 VAC also possible on request)                                       |
| Power consumption    | 5 W                                                                              |
| Dimensions           | 510 mm x 220 mm x 38 (57) mm                                                     |
| Weight               | 2,1 kg                                                                           |
| Accessories included | mounting brackets, power cord, temperature sensor, IR remote                     |

### **Technical Specifications - Temperature Sensor**

| Temperature measurement range | -30°C ~ +70°C                            |
|-------------------------------|------------------------------------------|
| Temperature precision         | +/- 0,5°C (for indoor temperature range) |
| Cable length                  | 2 m (or up to 10 m as option)            |

# **Dimensional Drawings**

# Display

#### Notes:

- 1. Power supply cable for 230 VAC is attached to display through cable gland on the back panel (cable length 2 m).
- 2. Wall hanging brackets for display are included with delivery.
- 3. Sensor cable length is 2 m as standard, other lengths e.g. 5 m or 10 m is possible on request.
- 4. The maximum range of the IR remote control is 25 m from display.