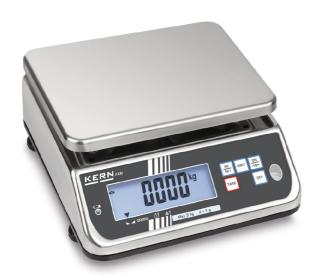

# KERN FXN6K-3N

Bench scale, protected by stainless steel and IP68 rating, now also with EC type approval [M]

| Measuring system                                |                      |
|-------------------------------------------------|----------------------|
| Adjustment options:                             | External calibration |
| Linearity:                                      | 2 g                  |
| Number of weighing ranges:                      | 1                    |
| Readability [d]:                                | 1 g                  |
| Recommended adjusting weight:                   | 6 kg (M1)            |
| Repeatability:                                  | 1 g                  |
| Resolution:                                     | 6000                 |
| Stabilisation time under laboratory conditions: | 2 s                  |
| Tare range:                                     | -6 kg                |
| Warm up time:                                   | 30 min               |
| Weighing capacity [Max]:                        | 6 kg                 |
| Weighing system:                                | Strain gauge         |
| Weighing units:                                 | oz kg g lb           |

# Construction

Level indicator: yes

Dimensions housing (WxDxH):

Material weighing plate: stainless steel Overall dimensions mounted 240 x 280 x 120 mm

(WxDxH):

Revolving screw feet: yes

Weighing surface (WxD): 238 x 198 mm