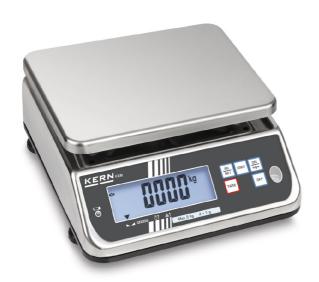

# KERN FXN3K-4N

Bench scale, protected by stainless steel and IP68 rating, now also with EC type approval [M]

| Measuring system                                |                      |
|-------------------------------------------------|----------------------|
| Adjustment options:                             | External calibration |
| Linearity:                                      | 1 g                  |
| Number of weighing ranges:                      | 1                    |
| Readability [d]:                                | 500 mg               |
| Recommended adjusting weight:                   | 3 kg (M1)            |
| Repeatability:                                  | 500 mg               |
| Resolution:                                     | 6000                 |
| Stabilisation time under laboratory conditions: | 2 s                  |
| Tare range:                                     | -3 kg                |
| Warm up time:                                   | 30 min               |
| Weighing capacity [Max]:                        | 3 kg                 |
| Weighing system:                                | Strain gauge         |
| Weighing units:                                 | oz kg g lb           |
|                                                 |                      |

| Construction                        |                    |
|-------------------------------------|--------------------|
| Dimensions housing (WxDxH):         | 240 x 280 x 120 mm |
| Level indicator:                    | yes                |
| Material weighing plate:            | stainless steel    |
| Overall dimensions mounted (WxDxH): | 240 x 280 x 120 mm |
| Revolving screw feet:               | yes                |
| Weighing surface (WxD):             | 236 x 195 mm       |