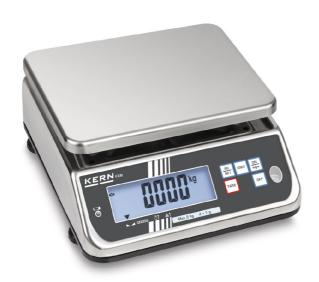

# KERN FXN10K-3N

Bench scale, protected by stainless steel and IP68 rating, now also with EC type approval [M]

| Measuring system                                |                      |
|-------------------------------------------------|----------------------|
| Adjustment options:                             | External calibration |
| Linearity:                                      | 4 g                  |
| Number of weighing ranges:                      | 1                    |
| Readability [d]:                                | 2 g                  |
| Recommended adjusting weight:                   | 15 kg (M1)           |
| Repeatability:                                  | 2 g                  |
| Resolution:                                     | 7500                 |
| Stabilisation time under laboratory conditions: | 2 s                  |
| Tare range:                                     | -15 kg               |
| Warm up time:                                   | 30 min               |
| Weighing capacity [Max]:                        | 15 kg                |
| Weighing system:                                | Strain gauge         |
| Weighing units:                                 | oz kg g lb           |

#### Construction

Dimensions housing (WxDxH): 240 x 280 x 120 mm

Level indicator: yes

Material weighing plate: stainless steel

Overall dimensions mounted 240 x 280 x 120 mm

(WxDxH):

Revolving screw feet: yes

Weighing surface (WxD): 235 x 195 mm