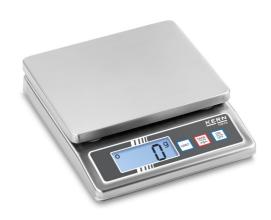

# KERN FOB 0.5K-4NS

Super compact stainless steel balance with high level of protection against dust and water splashes

| Measuring system                                |                      |
|-------------------------------------------------|----------------------|
| Adjustment options:                             | External calibration |
| Linearity:                                      | 200 mg               |
| Number of weighing ranges:                      | 1                    |
| Readability [d]:                                | 100 mg               |
| Recommended adjusting weight:                   | 500 g (M1)           |
| Repeatability:                                  | 100 mg               |
| Resolution:                                     | 5000                 |
| Stabilisation time under laboratory conditions: | 2 s                  |
| Tare range:                                     | 500 g                |
| Warm up time:                                   | 10 min               |
| Weighing capacity [Max]:                        | 500 g                |
| Weighing system:                                | Strain gauge         |
| Weighing units:                                 | dwt oz ozt g lb      |

| Construction                |                   |
|-----------------------------|-------------------|
| Casing material:            | stainless steel   |
| Dimensions housing (WxDxH): | 170 x 150 x 40 mm |
| Material weighing plate:    | stainless steel   |
| Weighing surface (WxD):     | 120 x 150 mm      |
| Piktogramme                 |                   |