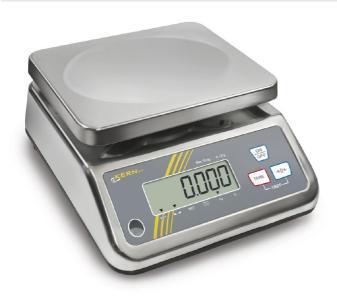

# KERN FFN25K5IPN

Compact organ balance, protected against water splashes through stainless steel construction and IP65 rating, also with EC type approval [M]

| Measuring system                                |                      |
|-------------------------------------------------|----------------------|
| Adjustment options:                             | External calibration |
| Linearity:                                      | 10 g                 |
| Number of weighing ranges:                      | 1                    |
| Readability [d]:                                | 5 g                  |
| Recommended adjusting weight:                   | 25 kg (M3)           |
| Repeatability:                                  | 5 g                  |
| Resolution:                                     | 5000                 |
| Stabilisation time under laboratory conditions: | 2 s                  |
| Tare range:                                     | -25 kg               |
| Warm up time:                                   | 10 min               |
| Weighing capacity [Max]:                        | 25 kg                |
| Weighing system:                                | Strain gauge         |
| Weighing units:                                 | kg lb                |

| Construction                        |                    |
|-------------------------------------|--------------------|
| Dimensions housing (WxDxH):         | 243 x 300 x 127 mm |
| Level indicator:                    | yes                |
| Material weighing plate:            | stainless steel    |
| Overall dimensions mounted (WxDxH): | 243 x 300 x 127 mm |
| Revolving screw feet:               | yes                |
| Weighing surface (WxD):             | 233 x 193 mm       |