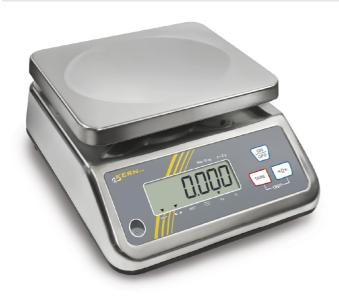

## KERN FFN6K1IPN

Compact organ balance, protected against water splashes through stainless steel construction and IP65 rating, also with EC type approval [M]

| Measuring system                                |                      |
|-------------------------------------------------|----------------------|
| Adjustment options:                             | External calibration |
| Linearity:                                      | 1 g                  |
| Number of weighing ranges:                      | 1                    |
| Readability [d]:                                | 1 g                  |
| Recommended adjusting weight:                   | 6 kg (M3)            |
| Repeatability:                                  | 1 g                  |
| Resolution:                                     | 6000                 |
| Stabilisation time under laboratory conditions: | 2 s                  |
| Tare range:                                     | -6 kg                |
| Warm up time:                                   | 30 min               |
| Weighing capacity [Max]:                        | 6 kg                 |
| Weighing system:                                | Strain gauge         |
| Weighing units:                                 | kg lb                |

| Construction                        |                    |
|-------------------------------------|--------------------|
| Dimensions housing (WxDxH):         | 243 x 300 x 127 mm |
| Level indicator:                    | yes                |
| Material weighing plate:            | stainless steel    |
| Overall dimensions mounted (WxDxH): | 243 x 300 x 127 mm |
| Revolving screw feet:               | yes                |
| Weighing surface (WxD):             | 233 x 193 mm       |