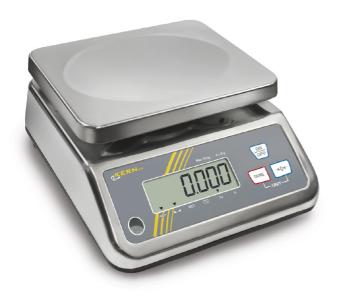

## KERN FFN3K0.5IPN

Compact organ balance, protected against water splashes through stainless steel construction and IP65 rating, also with EC type approval [M]

| Measuring system                                |                      |
|-------------------------------------------------|----------------------|
| Adjustment options:                             | External calibration |
| Linearity:                                      | 1 g                  |
| Number of weighing ranges:                      | 1                    |
| Readability [d]:                                | 500 mg               |
| Recommended adjusting weight:                   | 3 kg (M3)            |
| Repeatability:                                  | 500 mg               |
| Resolution:                                     | 6000                 |
| Stabilisation time under laboratory conditions: | 2 s                  |
| Tare range:                                     | -3 kg                |
| Warm up time:                                   | 30 min               |
| Weighing capacity [Max]:                        | 3 kg                 |
| Weighing system:                                | Strain gauge         |
| Weighing units:                                 | kg lb                |

| Construction                        |                    |
|-------------------------------------|--------------------|
| Dimensions housing (WxDxH):         | 243 x 300 x 127 mm |
| Level indicator:                    | yes                |
| Material weighing plate:            | stainless steel    |
| Overall dimensions mounted (WxDxH): | 243 x 300 x 127 mm |
| Revolving screw feet:               | yes                |
| Weighing surface (WxD):             | 233 x 193 mm       |