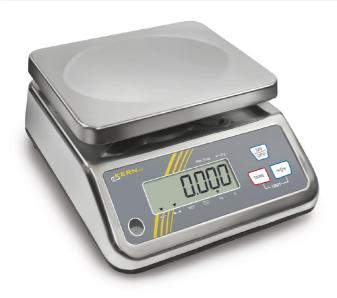

## KERN FFN1K-4N

Compact organ balance, protected against water splashes through stainless steel construction and IP65 rating, also with EC type approval [M]

| Measuring system                                |                      |
|-------------------------------------------------|----------------------|
| Adjustment options:                             | External calibration |
| Linearity:                                      | 400 mg               |
| Number of weighing ranges:                      | 1                    |
| Readability [d]:                                | 200 mg               |
| Recommended adjusting weight:                   | 1,500 kg (M1)        |
| Repeatability:                                  | 200 mg               |
| Resolution:                                     | 7500                 |
| Stabilisation time under laboratory conditions: | 2 s                  |
| Tare range:                                     | -1,500 kg            |
| Warm up time:                                   | 30 min               |
| Weighing capacity [Max]:                        | 1,500 kg             |
| Weighing system:                                | Strain gauge         |
| Weighing units:                                 | kg lb                |
| D: 1                                            |                      |

| Construction                        |                    |
|-------------------------------------|--------------------|
| Dimensions housing (WxDxH):         | 243 x 300 x 127 mm |
| Level indicator:                    | yes                |
| Material weighing plate:            | stainless steel    |
| Overall dimensions mounted (WxDxH): | 243 x 300 x 127 mm |
| Revolving screw feet:               | yes                |
| Weighing surface (WxD):             | 233 x 193 mm       |