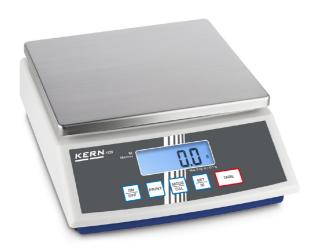

## KERN FCB12K1

Bench scale with second display on the backside of the scale

| Measuring system                                |                                           |
|-------------------------------------------------|-------------------------------------------|
| Adjustment options:                             | External calibration                      |
| Linearity:                                      | 3 g                                       |
| Readability [d]:                                | 1 g                                       |
| Recommended adjusting weight:                   | 12 kg (M1)                                |
| Repeatability:                                  | 1 g                                       |
| Resolution:                                     | 12000                                     |
| Stabilisation time under laboratory conditions: | 3 s                                       |
| Tare range:                                     | 12 kg                                     |
| Warm up time:                                   | 30 min                                    |
| Weighing capacity [Max]:                        | 12 kg                                     |
| Weighing system:                                | Strain gauge                              |
| Weighing units:                                 | dwt oz tl (Tw) ozt tl (HK) tol<br>g mo lb |

| Construction                          |                    |
|---------------------------------------|--------------------|
| Casing material:                      | Plastic            |
| Dimensions housing (WxDxH):           | 265 x 323 x 110 mm |
| Dimensions of weighing plate (WxDxH): | 265 x 323 x 115 mm |
| Material weighing plate:              | stainless steel    |
| Revolving screw feet:                 | yes                |
| Weighing surface (WxD):               | 253 x 227 mm       |