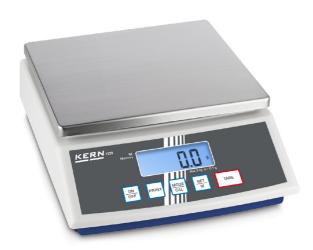

## KERN FCB8K0.1

Bench scale with second display on the backside of the scale

| Measuring system                                |                                           |
|-------------------------------------------------|-------------------------------------------|
| Adjustment options:                             | External calibration                      |
| Linearity:                                      | 300 mg                                    |
| Readability [d]:                                | 100 mg                                    |
| Recommended adjusting weight:                   | 5 kg (F2); 2 kg (F2); 1 kg<br>(F2)        |
| Repeatability:                                  | 100 mg                                    |
| Resolution:                                     | 80000                                     |
| Stabilisation time under laboratory conditions: | 3 s                                       |
| Tare range:                                     | 8 kg                                      |
| Warm up time:                                   | 2 h                                       |
| Weighing capacity [Max]:                        | 8 kg                                      |
| Weighing system:                                | Strain gauge                              |
| Weighing units:                                 | dwt oz tl (Tw) ozt tl (HK) tol<br>g mo lb |

| Construction                          |                     |
|---------------------------------------|---------------------|
| Casing material:                      | Plastic             |
| Dimensions housing (WxDxH):           | 270 x 323 x 110 mm  |
| Dimensions of weighing plate (WxDxH): | 252 x 228 x 12,5 mm |
| Material weighing plate:              | stainless steel     |
| Weighing surface (WxD):               | 253 x 227 mm        |

Display

| Functions                                          |     |  |
|----------------------------------------------------|-----|--|
| Counting function:                                 | yes |  |
| Percentage determination:                          | yes |  |
| Vibration-free weighing (Animal weighing program): | yes |  |