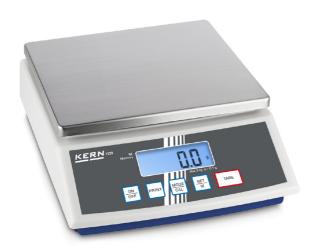

## KERN FCB3K0.1

Bench scale with second display on the backside of the scale

| Measuring system                                |                                           |
|-------------------------------------------------|-------------------------------------------|
| Adjustment options:                             | External calibration                      |
| Linearity:                                      | 300 mg                                    |
| Readability [d]:                                | 100 mg                                    |
| Recommended adjusting weight:                   | 2 kg (M1); 1 kg (M1)                      |
| Repeatability:                                  | 100 mg                                    |
| Resolution:                                     | 30000                                     |
| Stabilisation time under laboratory conditions: | 3 s                                       |
| Tare range:                                     | 3 kg                                      |
| Warm up time:                                   | 2 h                                       |
| Weighing capacity [Max]:                        | 3 kg                                      |
| Weighing system:                                | Strain gauge                              |
| Weighing units:                                 | dwt oz tl (Tw) ozt tl (HK) tol<br>g mo lb |

| Construction                          |                    |
|---------------------------------------|--------------------|
| Casing material:                      | Plastic            |
| Dimensions housing (WxDxH):           | 270 x 323 x 110 mm |
| Dimensions of weighing plate (WxDxH): | 252 x 228 x 110 mm |
| Material weighing plate:              | stainless steel    |
| Weighing surface (WxD):               | 253 x 227 mm       |