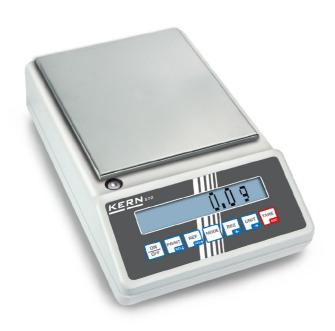

## KERN **572-55**

All-rounder e.g. as precision balance in the laboratory or in harsh industrial applications

| Construction             |                       |
|--------------------------|-----------------------|
| Casing material:         | Cast aluminium alloys |
| Level indicator:         | yes                   |
| Material weighing plate: | stainless steel       |
| Revolving screw feet:    | yes                   |
| Weighing surface (WxD):  | 160 x 200 mm          |

Display

| Functions                                          |     |  |
|----------------------------------------------------|-----|--|
| Conversion function:                               | yes |  |
| Counting function:                                 | yes |  |
| Percentage determination:                          | yes |  |
| PRE-TARE function:                                 | yes |  |
| Vibration-free weighing (Animal weighing program): | yes |  |
| Environmental conditions                           |     |  |