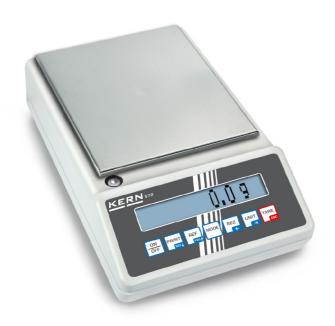

# KERN **572-45**

All-rounder e.g. as precision balance in the laboratory or in harsh industrial applications

| Construction                        |                       |
|-------------------------------------|-----------------------|
| Casing material:                    | Cast aluminium alloys |
| Dimensions housing (WxDxH):         | 180 x 310 x 85 mm     |
| Material weighing plate:            | stainless steel       |
| Overall dimensions mounted (WxDxH): | 180 x 310 x 90 mm     |
| Weighing surface (WxD):             | 160 x 200 mm          |

## KERN **572-45**

| Measuring system                                |                                                                                |
|-------------------------------------------------|--------------------------------------------------------------------------------|
| Adjustment options:                             | External calibration                                                           |
| Linearity:                                      | 150 mg                                                                         |
| Readability [d]:                                | 50 mg                                                                          |
| Recommended adjusting weight:                   | 10 kg (F1)                                                                     |
| Repeatability:                                  | 50 mg                                                                          |
| Resolution:                                     | 240000                                                                         |
| Stabilisation time under laboratory conditions: | 3 s                                                                            |
| Warm up time:                                   | 2 h                                                                            |
| Weighing capacity [Max]:                        | 12 kg                                                                          |
| Weighing system:                                | Strain gauge                                                                   |
| Weighing units:                                 | dwt ct oz tl (Tw) gn kg to<br>t tl (HK) g mo tl (Cn) lb tl<br>(Singap. Malays) |