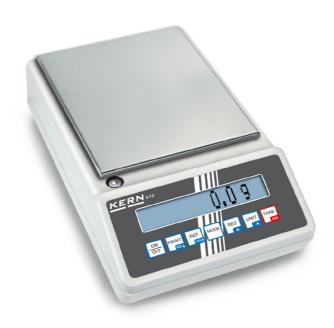

| Construction                        |                       |
|-------------------------------------|-----------------------|
| Casing material:                    | Cast aluminium alloys |
| Level indicator:                    | yes                   |
| Material weighing plate:            | stainless steel       |
| Overall dimensions mounted (WxDxH): | 180 x 310 x 90 mm     |
| Revolving screw feet:               | yes                   |
| Weighing surface (d):               | 150                   |

# KERN **572-39**

All-rounder e.g. as precision balance in the laboratory or in harsh industrial applications