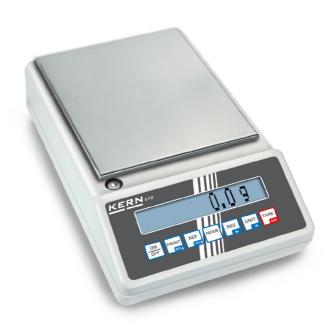

| Construction                        |                       |
|-------------------------------------|-----------------------|
| Casing material:                    | Cast aluminium alloys |
| Dimensions housing (WxDxH):         | 180 x 310 x 85 mm     |
| Level indicator:                    | yes                   |
| Material weighing plate:            | stainless steel       |
| Overall dimensions mounted (WxDxH): | 180 x 310 x 90 mm     |
| Weighing surface (d):               | 150                   |

## KERN **572-37**

All-rounder e.g. as precision balance in the laboratory or in harsh industrial applications