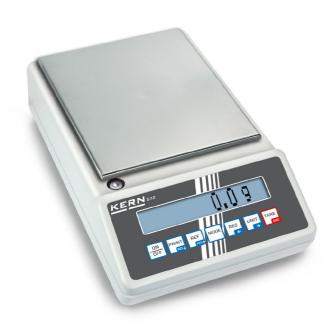

# KERN **572-57**

| Measuring system                                |                                                                                |
|-------------------------------------------------|--------------------------------------------------------------------------------|
| Adjustment options:                             | External calibration                                                           |
| Linearity:                                      | 300 mg                                                                         |
| Readability [d]:                                | 100 mg                                                                         |
| Recommended adjusting weight:                   | 20 kg (F1)                                                                     |
| Repeatability:                                  | 100 mg                                                                         |
| Resolution:                                     | 240000                                                                         |
| Stabilisation time under laboratory conditions: | 3 s                                                                            |
| Warm up time:                                   | 2 h                                                                            |
| Weighing capacity [Max]:                        | 24 kg                                                                          |
| Weighing system:                                | Strain gauge                                                                   |
| Weighing units:                                 | dwt ct oz tl (Tw) gn kg to<br>t tl (HK) g mo tl (Cn) lb tl<br>(Singap. Malays) |
| Display                                         |                                                                                |

| Display                                             |          |
|-----------------------------------------------------|----------|
| Display digit height (large):                       | 1,800 cm |
| Counting                                            |          |
| Counting resolution:                                | 240000   |
| Mininum piece weight at piece counting (Laboratory: | 100 mg   |
| Mininum piece weight at piece counting (Normal):    | 1 g      |
|                                                     |          |

| Construction                        |                       |
|-------------------------------------|-----------------------|
| Casing material:                    | Cast aluminium alloys |
| Dimensions housing (WxDxH):         | 180 x 310 x 85 mm     |
| Material weighing plate:            | stainless steel       |
| Overall dimensions mounted (WxDxH): | 180 x 310 x 90 mm     |
| Weighing surface (WxD):             | 160 x 200 mm          |

## KERN **572-57**

All-rounder e.g. as precision balance in the laboratory or in harsh industrial applications