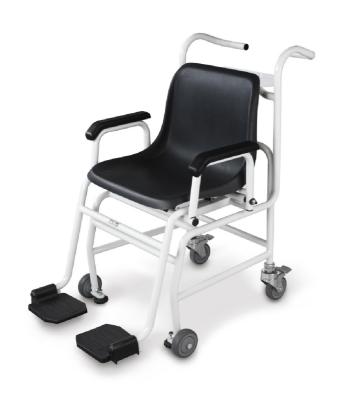

## KERN MCC250K100M

Ergonomically optimised chair scale with EC type approval and approval for medical use for professional use in medical diagnostics

| Measuring system                                |                      |
|-------------------------------------------------|----------------------|
| Adjustment options:                             | External calibration |
| Linearity:                                      | 100 g                |
| Readability [d]:                                | 100 g                |
| Recommended adjusting weight:                   | 200 kg (M1)          |
| Repeatability:                                  | 100 g                |
| Resolution:                                     | 2500                 |
| Stabilisation time under laboratory conditions: | 3 s                  |
| Tare range:                                     | 249,900 kg           |
| Warm up time:                                   | 10 min               |
| Weighing capacity [Max]:                        | 250 kg               |
| Weighing system:                                | Strain gauge         |
| Weighing units:                                 | kg                   |

## KERN MCC250K100M

Ergonomically optimised chair scale with EC type approval and approval for medical use for professional use in medical diagnostics

Weighing surface (WxD): 390 x 360 mm

Piktogramme

STANDARD