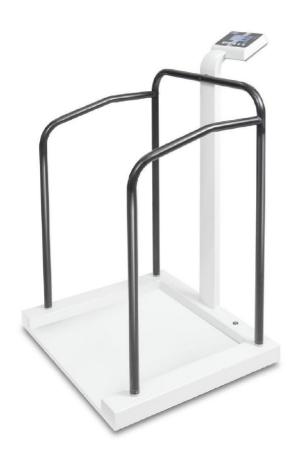

# KERN MTA 400K-1M

Sturdy handrail scale for a secure feeling during weighing - with EC type approval and approval for professional medical use in medical diagnostics

| Measuring system              |                      |
|-------------------------------|----------------------|
| Adjustment options:           | External calibration |
| Linearity:                    | 100 g   200 g        |
| Readability [d]:              | 100 g   200 g        |
| Recommended adjusting weight: | 400 kg (M1)          |
| Repeatability:                | 100 g   200 g        |
| Resolution:                   | 3 2.000              |
| Tare range:                   | -399,800 kg          |
| Warm up time:                 | 10 min   10 min      |
| Weighing capacity [Max]:      | 300 kg   400 kg      |
| Weighing system:              | Strain gauge         |
| Weighing units:               | kg                   |

| Construction                          |                   |
|---------------------------------------|-------------------|
| Casing material:                      | Steel lacquered   |
| Dimensions of display device (WxDxH): | 200 x 55 x 128 mm |
| 100 00 00 0                           | 4                 |

## KERN MTA400K-1M

Sturdy handrail scale for a secure feeling during weighing - with EC type approval and approval for professional medical use in medical diagnostics

780 x 680 x 68 mm Dimensions of weighing plate (WxDxH): of stand: 94 cm Level indicator: yes Material weighing plate: Plastic Overall dimensions mounted 780 x 680 x 1100 mm (WxDxH): Weighing surface (WxD): 600 x 600 mm