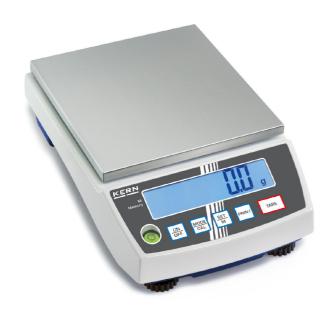

## KERN PCB 6000-1

The standard in the laboratory

| Measuring system                                |                                              |
|-------------------------------------------------|----------------------------------------------|
| Adjustment options:                             | External calibration                         |
| Linearity:                                      | 300 mg                                       |
| Readability [d]:                                | 100 mg                                       |
| Recommended adjusting weight:                   | 5 kg (F2)                                    |
| Repeatability:                                  | 100 mg                                       |
| Resolution:                                     | 60000                                        |
| Stabilisation time under laboratory conditions: | 3 s                                          |
| Warm up time:                                   | 2 h                                          |
| Weighing capacity [Max]:                        | 6 kg                                         |
| Weighing system:                                | Strain gauge                                 |
| Weighing units:                                 | oz tl (Tw) kg ozt tl (HK) tol g<br>mo lb dwt |

| Construction                |                   |
|-----------------------------|-------------------|
| Casing material:            | Plastic           |
| Dimensions housing (WxDxH): | 245 x 167 x 82 mm |
| Level indicator:            | yes               |
| Material weighing plate:    | stainless steel   |
| Weighing surface (WxD):     | 150 x 170 mm      |