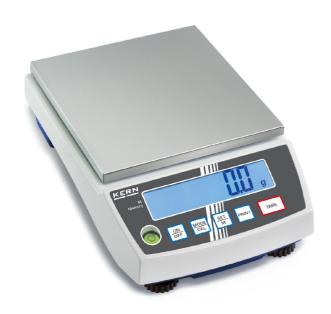

## KERN **PCB6000-0**

The standard in the laboratory

| Measuring system                                |                                           |
|-------------------------------------------------|-------------------------------------------|
| Adjustment options:                             | External calibration                      |
| Linearity:                                      | 2 g                                       |
| Readability [d]:                                | 1 g                                       |
| Recommended adjusting weight:                   | 5 kg (M2)                                 |
| Repeatability:                                  | 1 g                                       |
| Resolution:                                     | 6000                                      |
| Stabilisation time under laboratory conditions: | 3 s                                       |
| Warm up time:                                   | 30 min                                    |
| Weighing capacity [Max]:                        | 6 kg                                      |
| Weighing system:                                | Strain gauge                              |
| Weighing units:                                 | oz tl (Tw) ozt tl (HK) tol g mo<br>lb dwt |

| Construction                |                   |
|-----------------------------|-------------------|
| Casing material:            | Plastic           |
| Dimensions housing (WxDxH): | 163 x 245 x 79 mm |
| Level indicator:            | yes               |
| Material weighing plate:    | stainless steel   |
| Weighing surface (WxD):     | 150 x 170 mm      |