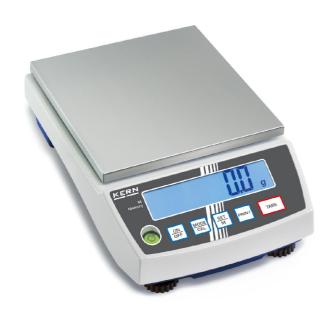

## **KERN PCB3500-2**

The standard in the laboratory

| Measuring system                                |                                                                          |
|-------------------------------------------------|--------------------------------------------------------------------------|
| Adjustment options:                             | External calibration                                                     |
| Linearity:                                      | 50 mg                                                                    |
| Readability [d]:                                | 10 mg                                                                    |
| Recommended adjusting weight:                   | 3 kg (F1)                                                                |
| Repeatability:                                  | 20 mg                                                                    |
| Resolution:                                     | 350000                                                                   |
| Stabilisation time under laboratory conditions: | 3 s                                                                      |
| Tare range:                                     | 3,500 kg                                                                 |
| Warm up time:                                   | 2 h                                                                      |
| Weighing capacity [Max]:                        | 3,500 kg                                                                 |
| Weighing system:                                | Strain gauge                                                             |
| Weighing units:                                 | oz tl (Tw) kg to t ozt tl (HK)<br>g mo lb tl (Singap. Malays)<br>dwt ffa |

| Construction                        |                   |
|-------------------------------------|-------------------|
| Casing material:                    | Plastic           |
| Dimensions housing (WxDxH):         | 162 x 250 x 80 mm |
| Level indicator:                    | yes               |
| Material weighing plate:            | stainless steel   |
| Overall dimensions mounted (WxDxH): | 163 x 245 x 75 mm |
| Revolving screw feet:               | yes               |
| Weighing surface (WxD):             | 130 x 130 mm      |