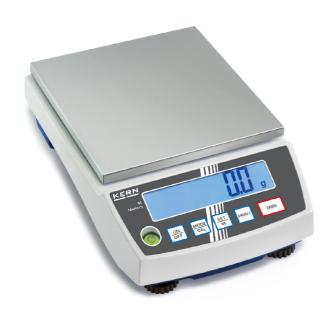

## KERN PCB 2000-1

The standard in the laboratory

| Measuring system                                |                                              |
|-------------------------------------------------|----------------------------------------------|
| Adjustment options:                             | External calibration                         |
| Linearity:                                      | 200 mg                                       |
| Readability [d]:                                | 100 mg                                       |
| Recommended adjusting weight:                   | 2 kg (M1)                                    |
| Repeatability:                                  | 100 mg                                       |
| Resolution:                                     | 20000                                        |
| Stabilisation time under laboratory conditions: | 3 s                                          |
| Warm up time:                                   | 30 min                                       |
| Weighing capacity [Max]:                        | 2 kg                                         |
| Weighing system:                                | Strain gauge                                 |
| Weighing units:                                 | oz tl (Tw) kg ozt tl (HK) tol g<br>mo lb dwt |

| Construction                |                   |
|-----------------------------|-------------------|
| Casing material:            | Plastic           |
| Dimensions housing (WxDxH): | 166 x 249 x 80 mm |
| Level indicator:            | yes               |
| Material weighing plate:    | stainless steel   |
| Weighing surface (WxD):     | 130 x 130 mm      |