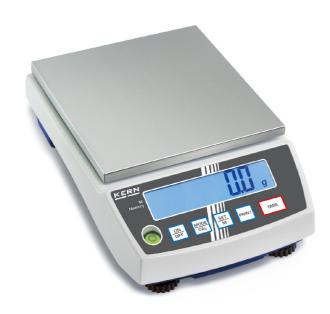

## **KERN PCB 200-2**

The standard in the laboratory

| Measuring system                                |                                                    |
|-------------------------------------------------|----------------------------------------------------|
| Adjustment options:                             | External calibration                               |
| Linearity:                                      | 20 mg                                              |
| Readability [d]:                                | 10 mg                                              |
| Recommended adjusting weight:                   | 200 g (M1)                                         |
| Repeatability:                                  | 10 mg                                              |
| Resolution:                                     | 20000                                              |
| Stabilisation time under laboratory conditions: | 3 s                                                |
| Warm up time:                                   | 30 min                                             |
| Weighing capacity [Max]:                        | 200 g                                              |
| Weighing system:                                | Strain gauge                                       |
| Weighing units:                                 | oz tl (Tw) gn kg ozt tl (HK)<br>tol g mo lb dwt ct |

| Construction                |                   |
|-----------------------------|-------------------|
| Casing material:            | Plastic           |
| Dimensions housing (WxDxH): | 166 x 249 x 83 mm |
| Level indicator:            | yes               |
| Material weighing plate:    | stainless steel   |
| Weighing surface (d):       | 105               |

## KERN PCB 200-2

The standard in the laboratory