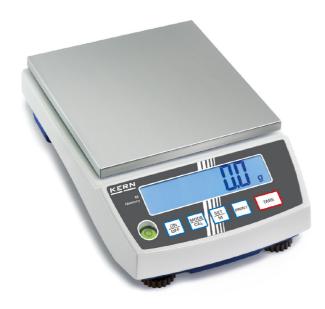

| Construction                        |                   |
|-------------------------------------|-------------------|
| Casing material:                    | Plastic           |
| Level indicator:                    | yes               |
| Material weighing plate:            | stainless steel   |
| Overall dimensions mounted (WxDxH): | 163 x 245 x 79 mm |
| Weighing surface (WxD):             | 150 x 170 mm      |