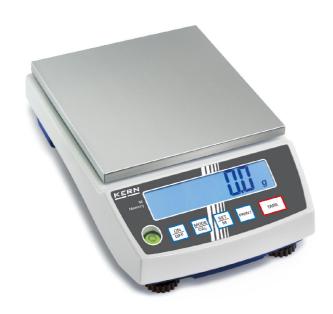

## KERN PCB 1000-1

The standard in the laboratory

| Measuring system                                |                                                 |
|-------------------------------------------------|-------------------------------------------------|
| Adjustment options:                             | External calibration                            |
| Linearity:                                      | 200 mg                                          |
| Readability [d]:                                | 100 mg                                          |
| Recommended adjusting weight:                   | 1 kg (M1)                                       |
| Repeatability:                                  | 100 mg                                          |
| Resolution:                                     | 10000                                           |
| Stabilisation time under laboratory conditions: | 3 s                                             |
| Warm up time:                                   | 30 min                                          |
| Weighing capacity [Max]:                        | 1 kg                                            |
| Weighing system:                                | Strain gauge                                    |
| Weighing units:                                 | tl (Tw) kg ozt tl (HK) tol g mo<br>lb dwt ct oz |

| Construction                |                   |
|-----------------------------|-------------------|
| Casing material:            | Plastic           |
| Dimensions housing (WxDxH): | 165 x 250 x 79 mm |
| Level indicator:            | yes               |
| Material weighing plate:    | stainless steel   |
| Weighing surface (WxD):     | 130 x 130 mm      |